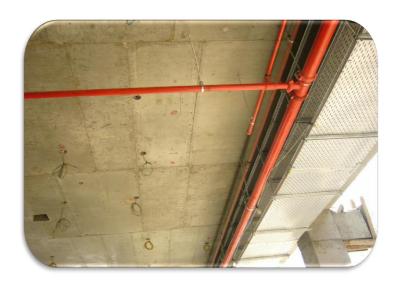

#### **Mechanical Division**

The scope of this division is to supply and install all bellow mechanical systems as per specification, drawing and contract :

- 1.All equipment & networks related to Central HVAC system.
- 2. All networks & equipment for firefighting system.
- 3. Gas and fuel networks and accessories with all control and monitoring devices.
- 4. Steam networks and accessories.
- 5. Domestic and draining systems.
- 6. Irrigation networks and accessories.

- 7. Compressed air networks and accessories.
- 8. Refrigeration networks and accessories.
- 9. Water treatment equipment.
- 10. Medical gas networks and equipment.
- 11. All infrastructure works "water, draining".
- 12. Testing, balancing and commissioning.