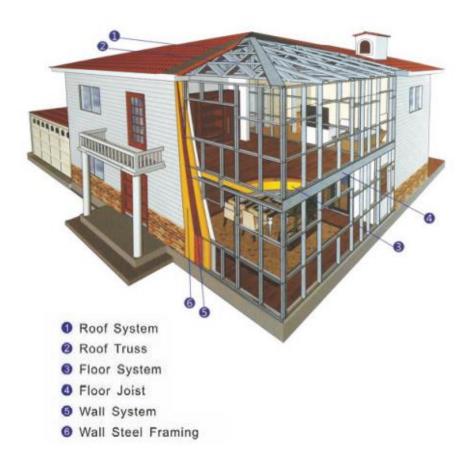

#### 4) PREFAB DIVISION

#### ISG through this section provides:

- 1) Prefab housing solutions
- 2) Portable cabin of all sizes and shapes
- 3) Hangers structure
- 4) Steel structure for Buildings
- 5) Portable camps
- 6) Tent houses
- 7) Fencing (boundary walls)
- 8) Cladding + exterior and interior decoration of all kinds
- 9) Gypsum board works (wall partition, interior decoration etc.)
- 10) Cement board works