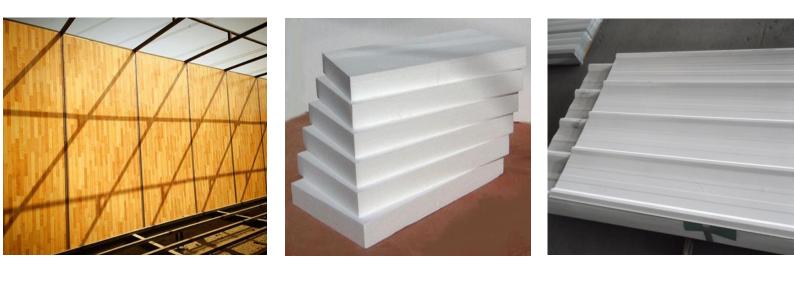

**Wall:** External Walls are constructed of sandwich panels (locally made) (50) mm thick, one *(inner)* side covered with (3) mm pre-painted decorative MDF sheeting and (outer) side with zinc (0.32) mm insulated in the middle with polystyrene (44) mm thick. The length of panel is (2.44m) and the width is (1.22m)

#### In case of toilets and kitchen

External Walls are constructed of sandwich panels (50) mm thick, both sides are covered with zinc (0.32) mm insulated in the middle with polystyrene (44) mm thick. The length of panel is (2.44m) and the width is (1.22m)

#### **SPECS FOR PORTA CABIN**

| Foundation     | I beam: 120mm x 60mm                                        |
|----------------|-------------------------------------------------------------|
| Steel leg      | I beam : 120mm x 60mm Height 25cm                           |
| Base frame     | I beam : 120mm x 60mm painted with black steel paint for    |
| structure      | weather and rust protection                                 |
| Flooring       | 18mm thick marine plywood. Carpet for dry Ares and vinyl    |
|                | for wet areas                                               |
| Wall           | External Walls are constructed of sandwich panels (locally  |
|                | made) (50) mm thick. The length of panel is (2.44m) and the |
|                | width is (1.22m)                                            |
| Wall (outside) | (outer) side with zinc (0.32) mm                            |
| Wall (middle)  | insulated in the middle with polystyrene (44) mm thick      |
| Wall (inside)  | (inner) side covered with (3) mm pre-painted decorative     |
|                | MDF sheeting                                                |
| Wall           | Zinc (0.32) mm on both sides, insulated in the middle with  |
|                | polystyrene (44) mm thick. The length of panel is (2.44m)   |
|                | and the width is (1.22m)                                    |