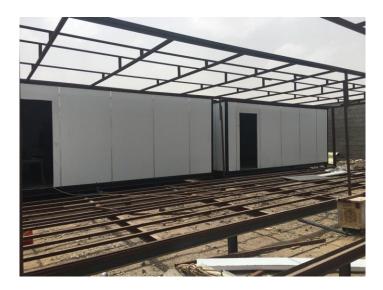

**Wall:** External Walls are constructed of sandwich panels (locally made) (50) mm thick, one *(inner)* side covered with (3) mm pre-painted decorative MDF sheeting and (outer) side with zinc (0.32) mm insulated in the middle with polystyrene (44) mm thick. The length of panel is (2.44m) and the width is (1.22m)

#### Exterior of portable cabin