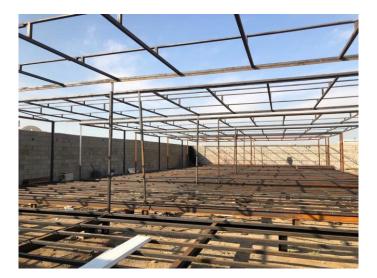

#### **GENERAL SPECIFICATION**

<u>CHASSIS:</u> The Chassis is constructor of IPE 120.mm along the long aides as girders and IPE- cross beams at the gables and IPE-cm internal cross-beanies with lifting lugs. All these steel members are welded to gather to glove the chassis optimum strength, rigidity and stability all steel members are primed for weather protection.

### Portable cabin steel structure (bottom)

### Portable cabin steel structure (top)