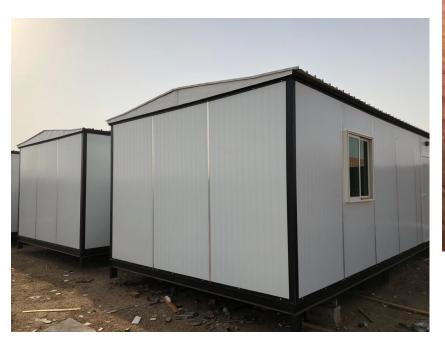

**Wall:** External Walls are constructed of sandwich panels (locally made) (50) mm thick, one *(inner)* side covered with (3) mm pre-painted decorative MDF sheeting and (outer) side with zinc (0.32) mm insulated in the middle with polystyrene (44) mm thick. The length of panel is (2.44m) and the width is (1.22m)

#### **ROOFS & CEILINGS:**

**Roofs** are constructed of structural steel trespass and are covered with corrugated galvanized pre-planted roof sheets (white colour).

**Ceiling** is of white 3mm plywood (insulated with aluminium foil insulation above ceiling)

#### Exterior of portable cabin