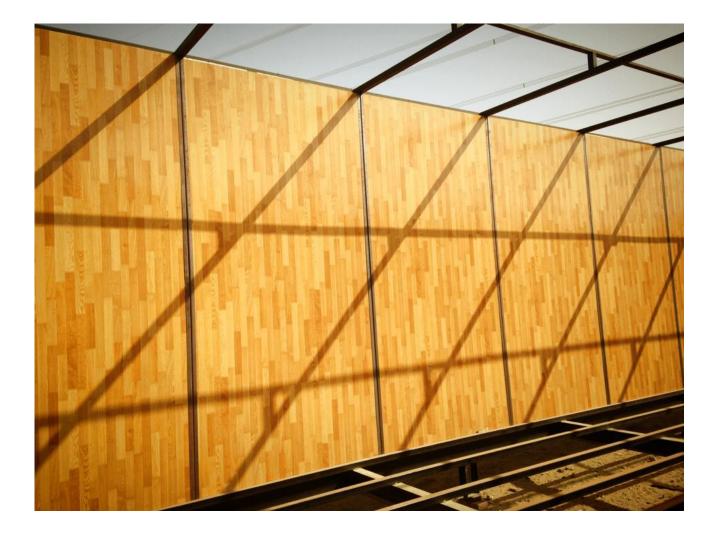

**Wall:** External Walls are constructed of sandwich panels (locally made) (50) mm thick, one *(inner)* side covered with (3) mm pre-painted decorative MDF sheeting and (outer) side with zinc (0.32) mm insulated in the middle with polystyrene (44) mm thick. The length of panel is (2.44m) and the width is (1.22m)

### Interior wall decorative MDF 3mm