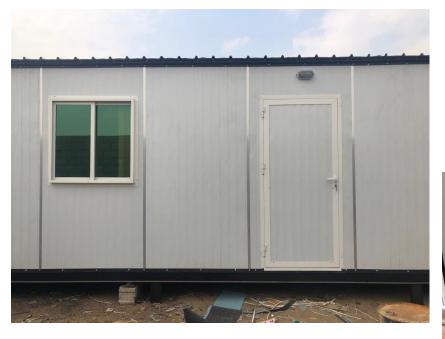

um frames and internal side is      |
|            | 3mm thick decorative plywood (same as wall) and for          |
|            | outside is 0.32mm zinc                                       |
| Window     | Aluminium framed window single glass with fly screen         |
|            | horizontal sliding. 1m x 1m                                  |
| Electrical | All electrical wiring is embedded inside the walls and       |
|            | ceiling. All the electrical wiring shall be connected a Main |
|            | panel Board. Suitable sockets and lights are provided in     |
|            | each room. External light for each door.                     |











#### Portable cabin frame





Celling 3mm with led lights



Washbasin with attached mirror





Kitchen cabinet with sink





Portable cabin outside





Vinyl for flooring

Portable cabin external side view





#### Portable cabin external view



Carpet and wooden skirting





### Interior wall decorative MDF 3mm





## Interior of portable cabin







#### Exterior of door

### Interior of door





### 18mm marine plywood for flooring





## Vinyl sheet for flooring





### Aluminium window





# Steel I-Beam (12 cm)





#### 40 mm x 40 mm steel tube





### Portable cabin steel structure (bottom)





### Portable cabin steel structure (top)





### Interior of portable cabin









#### Exterior of portable cabin