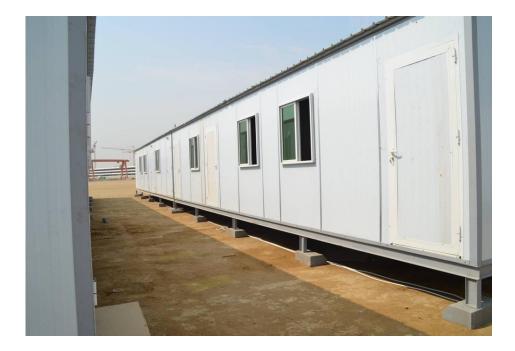

**Wall:** External Walls are constructed of sandwich panels (locally made) (50) mm thick, one *(inner)* side covered with (3) mm pre-painted decorative MDF sheeting and (outer) side with zinc (0.32) mm insulated in the middle with polystyrene (44) mm thick. The length of panel is (2.44m) and the width is (1.22m)

**DOORS**: Doors are made of aluminium frames and are covered both sides with the same decorative plywood boards used for internal walls.

All internal and external doors are fitted with good quality door Lock.

#### Exterior of portable cabin