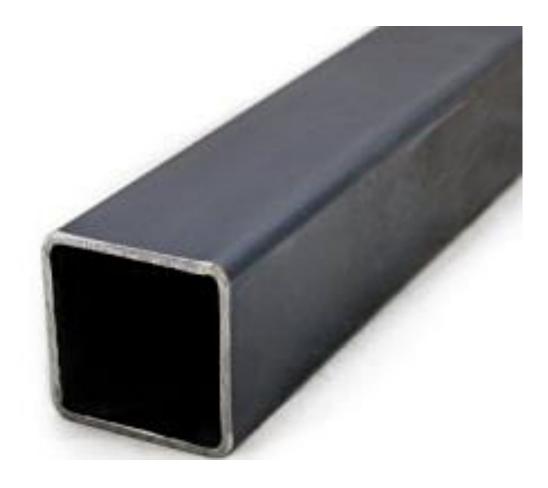

ls and       |
|            | ceiling. All the electrical wiring shall be connected a Main |
|            | panel Board. Suitable sockets and lights are provided in     |
|            | each room. External light for each door.                     |











#### Portable cabin frame





Celling 3mm with led lights



Washbasin with attached mirror





Kitchen cabinet with sink





Portable cabin outside





Vinyl for flooring

Portable cabin external side view





#### Portable cabin external view



Carpet and wooden skirting





### Interior wall decorative MDF 3mm





## Interior of portable cabin







#### Exterior of door

### Interior of door





### 18mm marine plywood for flooring





## Vinyl sheet for flooring





### Aluminium window





# Steel I-Beam (12 cm)





#### 40 mm x 40 mm steel tube





### Portable cabin steel structure (bottom)





### Portable cabin steel structure (top)





### Interior of portable cabin









#### Exterior of portable cabin