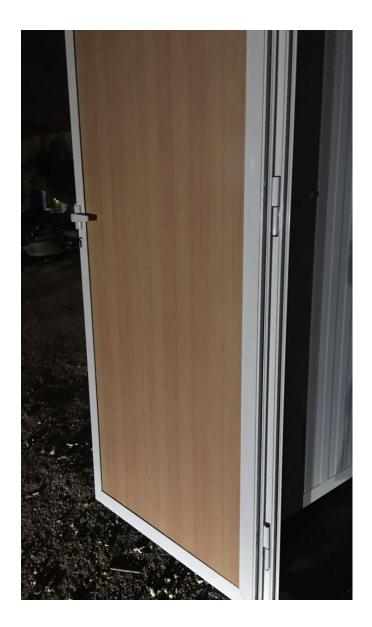

ngle glass with fly screen         |
|            | horizontal sliding. 1m x 1m                                  |
| Electrical | All electrical wiring is embedded inside the walls and       |
|            | ceiling. All the electrical wiring shall be connected a Main |
|            | panel Board. Suitable sockets and lights are provided in     |
|            | each room. External light for each door.                     |











#### Portable cabin frame





Celling 3mm with led lights



Washbasin with attached mirror





Kitchen cabinet with sink





Portable cabin outside





Vinyl for flooring

Portable cabin external side view





#### Portable cabin external view



Carpet and wooden skirting





### Interior wall decorative MDF 3mm





## Interior of portable cabin







#### Exterior of door

### Interior of door





### 18mm marine plywood for flooring





## Vinyl sheet for flooring





### Aluminium window





# Steel I-Beam (12 cm)





#### 40 mm x 40 mm steel tube





### Portable cabin steel structure (bottom)





### Portable cabin steel structure (top)





### Interior of portable cabin









#### Exterior of portable cabin