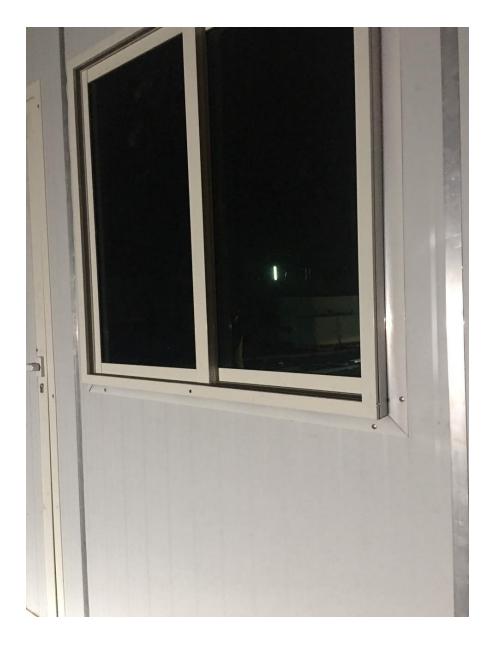

cal | All electrical wiring is embedded inside the walls and       |
|            | ceiling. All the electrical wiring shall be connected a Main |
|            | panel Board. Suitable sockets and lights are provided in     |
|            | each room. External light for each door.                     |











#### Portable cabin frame





Celling 3mm with led lights



Washbasin with attached mirror





Kitchen cabinet with sink





Portable cabin outside





Vinyl for flooring

Portable cabin external side view





#### Portable cabin external view



Carpet and wooden skirting





### Interior wall decorative MDF 3mm





## Interior of portable cabin







#### Exterior of door

### Interior of door





### 18mm marine plywood for flooring





## Vinyl sheet for flooring





### Aluminium window





# Steel I-Beam (12 cm)





#### 40 mm x 40 mm steel tube





### Portable cabin steel structure (bottom)





### Portable cabin steel structure (top)





### Interior of portable cabin









#### Exterior of portable cabin