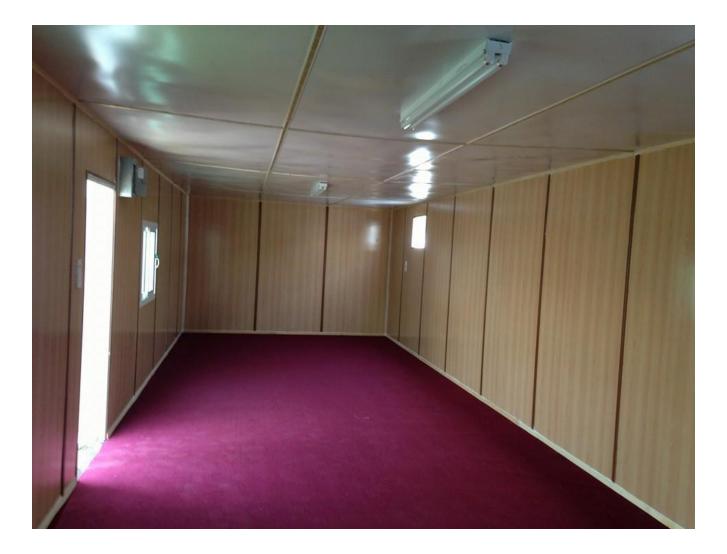

ndow     | Aluminium framed window single glass with fly screen         |
|            | horizontal sliding. 1m x 1m                                  |
| Electrical | All electrical wiring is embedded inside the walls and       |
|            | ceiling. All the electrical wiring shall be connected a Main |
|            | panel Board. Suitable sockets and lights are provided in     |
|            | each room. External light for each door.                     |











#### Portable cabin frame





Celling 3mm with led lights



Washbasin with attached mirror





Kitchen cabinet with sink





Portable cabin outside





Vinyl for flooring

Portable cabin external side view





#### Portable cabin external view



Carpet and wooden skirting





### Interior wall decorative MDF 3mm





## Interior of portable cabin







#### Exterior of door

### Interior of door





### 18mm marine plywood for flooring





## Vinyl sheet for flooring





### Aluminium window





# Steel I-Beam (12 cm)





#### 40 mm x 40 mm steel tube





### Portable cabin steel structure (bottom)





### Portable cabin steel structure (top)





### Interior of portable cabin









#### Exterior of portable cabin