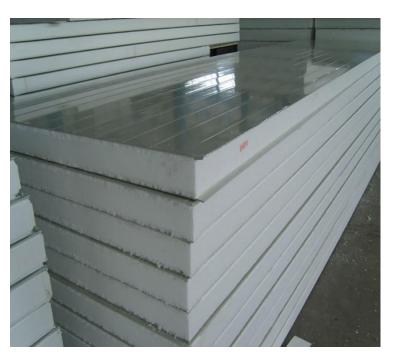

**Wall:** External Walls are constructed of sandwich panels (locally made) (50) mm thick, one *(inner)* side covered with (3) mm pre-painted decorative MDF sheeting and (outer) side with zinc (0.32) mm insulated in the middle with polystyrene (44) mm thick. The length of panel is (2.44m) and the width is (1.22m)

#### **SPECS FOR PORTA CABIN**

| Foundation     | I beam: 120mm x 60mm                                        |
|----------------|-------------------------------------------------------------|
| Steel leg      | I beam : 120mm x 60mm Height 25cm                           |
| Base frame     | I beam : 120mm x 60mm painted with black steel paint for    |
| structure      | weather and rust protection                                 |
| Flooring       | 18mm thick marine plywood. Carpet for dry Ares and vinyl    |
|                | for wet areas                                               |
| Wall           | External Walls are constructed of sandwich panels (locally  |
|                | made) (50) mm thick. The length of panel is (2.44m) and the |
|                | width is (1.22m)                                            |
| Wall (outside) | (outer) side with zinc (0.32) mm                            |
| Wall (middle)  | insulated in the middle with polystyrene (44) mm thick      |
| Wall (inside)  | (inner) side covered with (3) mm pre-painted decorative     |
|                | MDF sheeting                                                |
| Wall           | Zinc (0.32) mm on both sides, insulated in the middle with  |
|                | polystyrene (44) mm thick. The length of panel is (2.44m)   |
|                | and the width is (1.22m)                                    |