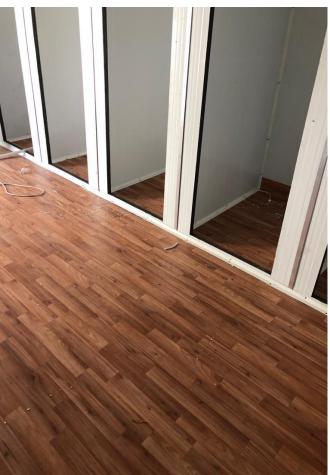

**FLOORS: A-SUB-FLOOR:** is constructed of steel hollow tubes joists size (30x60) mm Spaced at (400) mm. c/c with primer coating for weather protection.

**B-FLOOR DECK:** is made up of (18) mm. thick plywood boards screwed to the subfloor joists, Marine plywood shall be used for all wet areas. For flooring vinyl or carpet will be used. For toilet areas vinyl will be used

#### **SPECS FOR PORTA CABIN**

| Foundation     | I beam: 120mm x 60mm                                        |
|----------------|-------------------------------------------------------------|
| Steel leg      | I beam : 120mm x 60mm Height 25cm                           |
| Base frame     | I beam : 120mm x 60mm painted with black steel paint for    |
| structure      | weather and rust protection                                 |
| Flooring       | 18mm thick marine plywood. Carpet for dry Ares and vinyl    |
|                | for wet areas                                               |
| Wall           | External Walls are constructed of sandwich panels (locally  |
|                | made) (50) mm thick. The length of panel is (2.44m) and the |
|                | width is (1.22m)                                            |
| Wall (outside) | (outer) side with zinc (0.32) mm                            |
| Wall (middle)  | insulated in the middle with polystyrene (44) mm thick      |
| Wall (inside)  | (inner) side covered with (3) mm pre-painted decorative     |
|                | MDF sheeting                                                |
| Wall           | Zinc (0.32) mm on both sides, insulated in the middle with  |
|                | polystyrene (44) mm thick. The length of panel is (2.44m)   |
|                | and the width is (1.22m)                                    |

### 18mm marine plywood for flooring