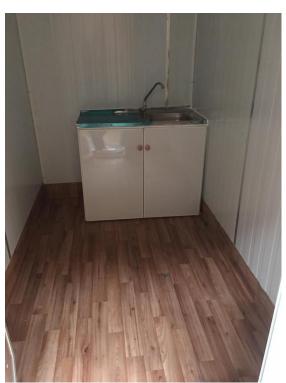

**KITCHEN:** Kitchen will include a floor cabinet and sink on top with necessary accessories.

**W/C**: Toilet seats are of European style or Arabic type with all necessary accessories.

**WASHBASINS**: Water tap with hot and cold functioning plus attached mirror in font of every wash basin.