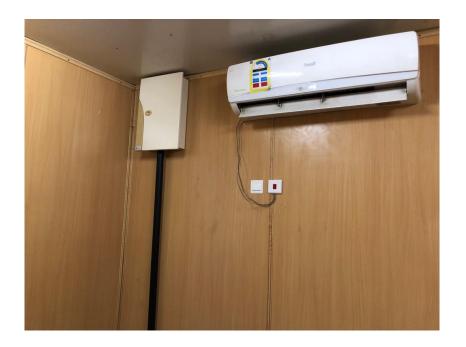

All doors are insulated with Styrofoam. (Accessories such as door closers, additional locks etc. are not included)

**ELECTRICAL**: Electrical networks are executed in accordance with approved drawing. All electrical wiring is embedded inside the walls and ceiling. The light fixtures are of low energy consumption led light. Enough light shall be provided to have proper illumination. All the electrical wiring shall be connected a Main panel Board with suitable breakers and exhaust fan will be in all toilets.