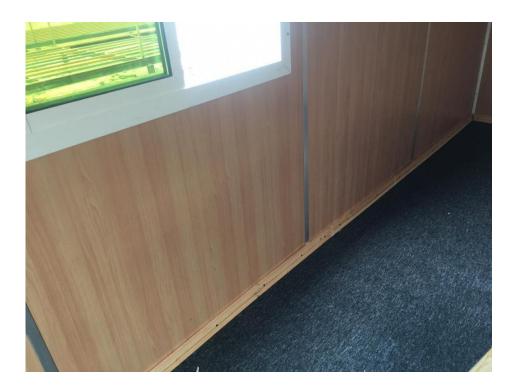

**Wall:** External Walls are constructed of sandwich panels (locally made) (50) mm thick, one *(inner)* side covered with (3) mm pre-painted decorative MDF sheeting and (outer) side with zinc (0.32) mm insulated in the middle with polystyrene (44) mm thick. The length of panel is (2.44m) and the width is (1.22m)

#### Portable cabin external view

Carpet and wooden skirting

### Interior wall decorative MDF 3mm