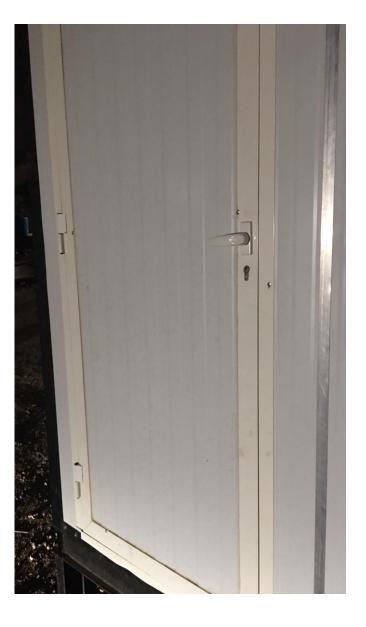

single glass with fly screen         |
|            | horizontal sliding. 1m x 1m                                  |
| Electrical | All electrical wiring is embedded inside the walls and       |
|            | ceiling. All the electrical wiring shall be connected a Main |
|            | panel Board. Suitable sockets and lights are provided in     |
|            | each room. External light for each door.                     |











#### Portable cabin frame





Celling 3mm with led lights



Washbasin with attached mirror





Kitchen cabinet with sink





Portable cabin outside





Vinyl for flooring

Portable cabin external side view





#### Portable cabin external view



Carpet and wooden skirting





### Interior wall decorative MDF 3mm





## Interior of portable cabin







#### Exterior of door

### Interior of door





### 18mm marine plywood for flooring





## Vinyl sheet for flooring





### Aluminium window





# Steel I-Beam (12 cm)





#### 40 mm x 40 mm steel tube





### Portable cabin steel structure (bottom)





### Portable cabin steel structure (top)





### Interior of portable cabin









#### Exterior of portable cabin