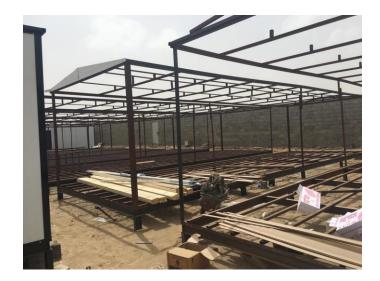

#### **GENERAL SPECIFICATION**

<u>CHASSIS:</u> The Chassis is constructor of IPE 120.mm along the long aides as girders and IPE- cross beams at the gables and IPE-cm internal cross-beanies with lifting lugs. All these steel members are welded to gather to glove the chassis optimum strength, rigidity and stability all steel members are primed for weather protection.

### Portable cabin steel structure (bottom)

### Portable cabin steel structure (top)