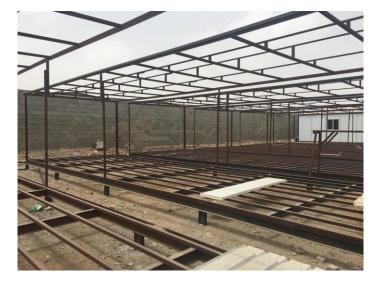

#### **GENERAL SPECIFICATION**

<u>CHASSIS:</u> The Chassis is constructor of IPE 120.mm along the long aides as girders and IPE- cross beams at the gables and IPE-cm internal cross-beanies with lifting lugs. All these steel members are welded to gather to glove the chassis optimum strength, rigidity and stability all steel members are primed for weather protection.

### Portable cabin steel structure (bottom)

### Portable cabin steel structure (top)