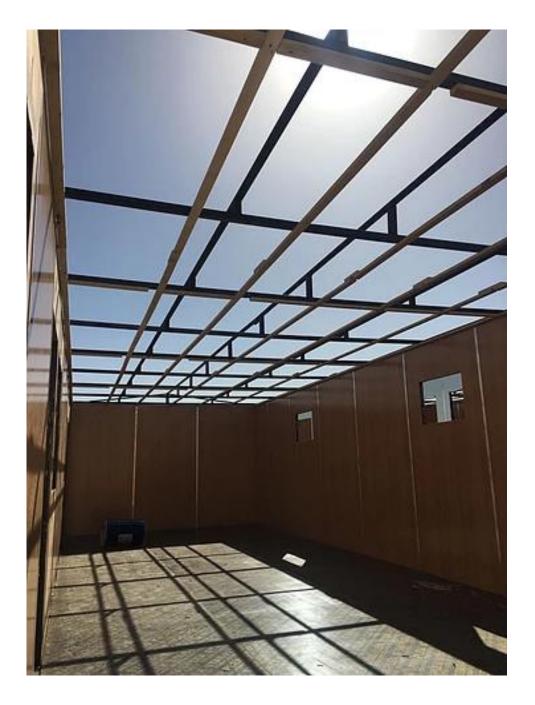

a Main |
|            | panel Board. Suitable sockets and lights are provided in     |
|            | each room. External light for each door.                     |











#### Portable cabin frame





Celling 3mm with led lights



Washbasin with attached mirror





Kitchen cabinet with sink





Portable cabin outside





Vinyl for flooring

Portable cabin external side view





#### Portable cabin external view



Carpet and wooden skirting





### Interior wall decorative MDF 3mm





## Interior of portable cabin







#### Exterior of door

### Interior of door





### 18mm marine plywood for flooring





## Vinyl sheet for flooring





### Aluminium window





# Steel I-Beam (12 cm)





#### 40 mm x 40 mm steel tube





### Portable cabin steel structure (bottom)





### Portable cabin steel structure (top)





### Interior of portable cabin









#### Exterior of portable cabin