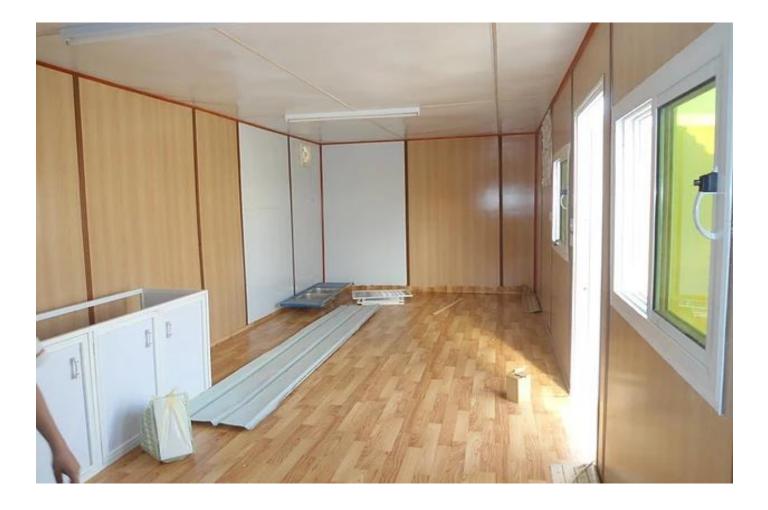

sockets and lights are provided in     |
|            | each room. External light for each door.                     |











#### Portable cabin frame





Celling 3mm with led lights



Washbasin with attached mirror





Kitchen cabinet with sink





Portable cabin outside





Vinyl for flooring

Portable cabin external side view





#### Portable cabin external view



Carpet and wooden skirting





### Interior wall decorative MDF 3mm





## Interior of portable cabin







#### Exterior of door

### Interior of door





### 18mm marine plywood for flooring





## Vinyl sheet for flooring





### Aluminium window





# Steel I-Beam (12 cm)





#### 40 mm x 40 mm steel tube





### Portable cabin steel structure (bottom)





### Portable cabin steel structure (top)





### Interior of portable cabin









#### Exterior of portable cabin