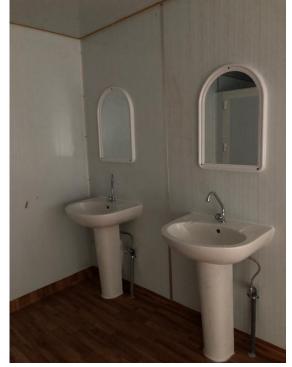

**KITCHEN:** Kitchen will include a floor cabinet and sink on top with necessary accessories.

**W/C**: Toilet seats are of European style or Arabic type with all necessary accessories.

**WASHBASINS**: Water tap with hot and cold functioning plus attached mirror in font of every wash basin.